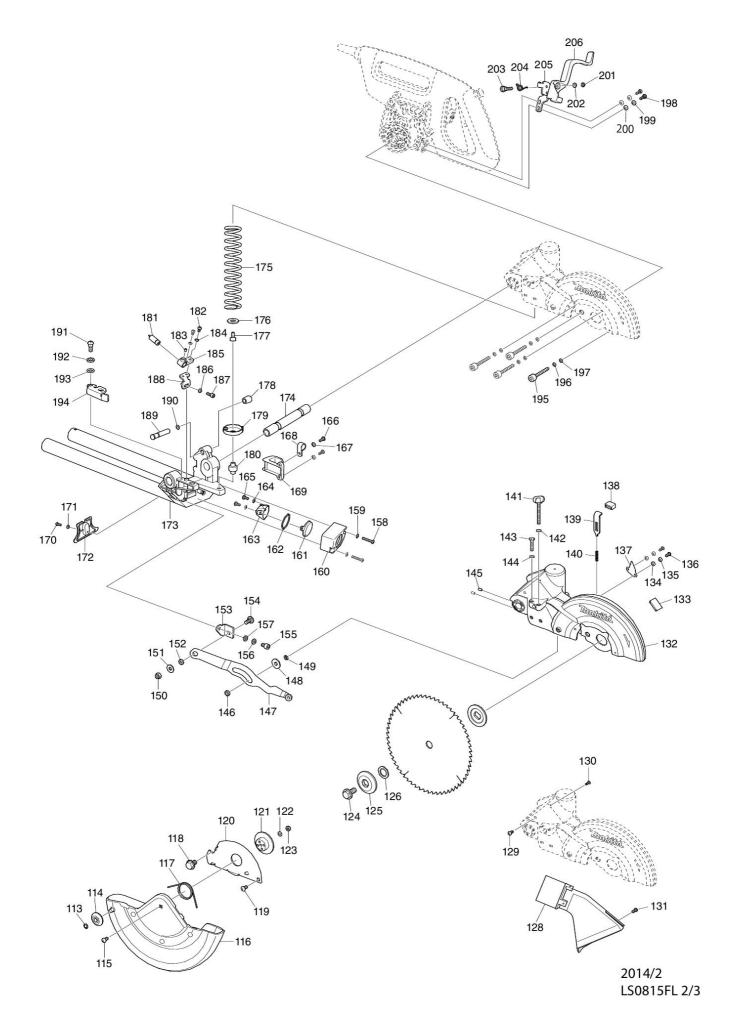

#### Model LS0815FL

| Art nr     | Tek nr           | Omschrijving                 | Art nr.     | Tek nr.        | Omschrijving 1/3              |
|------------|------------------|------------------------------|-------------|----------------|-------------------------------|
| JM23500132 | 001              | VOETDOP LS0815FL             | JM23100015  | 046            | VEERRING 4MM LS1017L P        |
| JM23100016 | 003              | SLUITRING 4MM LS1017L        | JM23100016  | 047            | SLUITRING 4MM LS1017L         |
| JM23500008 | 004              | MET.SCHR. M4X10MM LS0815     | JM23500024  | 048            | SPIE LS0815                   |
| JM23500009 | 005              | CENTREERBOUT LS0815          | JM23500095  | 049            | AANSLAGPLAAT 45GR LS0815      |
| JM23500001 | 006              | ANKER LS0815FL               | JM23100007  | 050            | SLUITRING 5MM LS1017L         |
| JM23500010 | 006A             | SCHAALVERDELING LS815        | JM23100149  | 051            | VEERRING 5MM LS1017L          |
| JM2708A060 | 006B             | LABEL "WAARSCHUWING" LS1017L | JM23500096  | 052            | INBUSBOUT M5X14MM LS0815      |
| JM23500011 | 006C             | VOETTAFEL LS0815 P           | JM23100016  | 053            | SLUITRING 4MM LS1017L         |
| JM2318A058 | 006D             | LABEL "WAARSCHUWING" LS815   | JM23100015  | 054            | VEERRING 4MM LS1017L P        |
| JM23100013 | 007              | STERKNOP LS1017L             | JM23500008  | 055            | MET.SCHR. M4X10MM LS0815      |
| JM23100025 | 008              | HOUDER LS1017L               | JM23500097  | 056            | AANSLAGKAP 45GR LS0815        |
| JM23100020 | 009              | VERGRENDELPLAAT "B" LS1017L  | JM23500094  | 057            | VEER 8MM LS0815               |
| JM23100016 | 010              | SLUITRING 4MM LS1017L        | JM23500093  | 058            | LABEL "45GR" LS0815           |
| JM23100015 | 011              | VEERRING 4MM LS1017L P       | JM23100051  | 059            | BORGPEN LS1017L               |
| JM23100014 | 012              | METAALSCHROEF M4X15 LS1017L  | JM23100049  | 060            | DRUKVEER LS1017L              |
| JM23100018 | 013              | VERGRENDELPLAAT "A" LS1017L  | JM23100052  | 061            | KLEMPLAAT LS1017L             |
| JM23100016 | 014              | SLUITRING 4MM LS1017L        | JM23510008  | 062            | ARMHOUDER ASSY LS0815         |
| JM23100015 | 015              | VEERRING 4MM LS1017L P       | JM23100087  | 062A           | BORGSCHROEF M6X8 LS1017L      |
| JM23100014 | 016              | METAALSCHROEF M4X15 LS1017L  | JM23500089  | 062B           | LINEAR LAGER LS0815           |
| JM23100023 | 017              | DRUKPLAAT LS1017L            | JM23100081  | 062C           | DEMPINGSBUFFER LS1017L        |
| JM23100021 | 018              | BORGVEER LS1017L             | JM23500090  | 062D           | ARMHOUDER LS0815 P            |
| JM23100022 | 019              | BLOKKEERPEN LS1017L          | JM23500092  | 062F           | KEERRING LS0815               |
| JM23500015 | 020              | BLOKKEERAS B LS0815FL        | JM23500079  | 063            | BORGRING E-8                  |
| JM23500014 | 021              | DRUKVEER LS0815FL            | JM23500078  | 064            | GLIJPLAAT LS0815              |
| JM23500013 | 022              | STELSCHROEF LS0815FL         | JM23100014  | 065            | METAALSCHROEF M4X15 LS1017L   |
| JM23100027 | 023              | BLOKKEERHANDEL LS1017L       | JM23100016  | 066            | SLUITRING 4MM LS1017L         |
| JM23500016 | 024              | BLOKKEERAS A LS0815FL        | JM23100048  | 067            | MARKEERPUNT LS1017L           |
| JM23500012 | 025              | GLIJPLAAT LS0815FL           | JM23500053  | 068            | KARTELRING 4MM LS0815         |
| JM23510002 | 026              | DRAAIPLATEAU LS0815FL        | JM23500080  | 069            | AANSLAG 90GR LS0815           |
| JM23500017 | 026A             | LABEL "SCHAALVERD" LS0815FL  | JM23100086  | 070            | VASTZETKNOP LS1017L           |
| JM23500018 | Sector Sector    | BLOKKEERAS LS0815FL          | JM23100190  | 071            | REVET 6MM LS1017L             |
| JM23500019 |                  | DRAAIPLATEAU LS0815FL P      | JM23100088  | 072            | DRUKVEER LS1017L              |
| JM23500019 | 0260<br>026D     | PIN 4X30MM LS0815            | JM23100010  | 072            | SLUITRING 10MM LS1017L        |
| JM23500020 |                  | MOER M10 LS0815              | JM23100010  | 074            | BORGMOER M10 LS1017L          |
| JM23500021 | 0202             | MET.SCHR. M4X10MM LS0815     | JM231000053 | 075            | KOMPLAAT LS1017L              |
| JM23100016 | 027              | SLUITRING 4MM LS1017L        | JM23100055  | 075            | SLUITRING 10X26X2,5MM LS1017L |
| JM23100010 | 020              | MARKEERPUNT LS1017L          | JM23100055  | 070            | GLIJLAGER LS1017L             |
| JM23500053 | 029              | KARTELRING 4MM LS0815        | JM23100055  | 078            | SLUITRING 10X26X2,5MM LS1017L |
| JM23100034 | 030              | INBUSBOUT M6X28 LS1017L      | JM23500086  | 079            | ARMHOUDER KAP LS0815          |
| JM23500023 | 032              | BORGMOER M8 LS0815           | JM23300080  | 080            | SLUITRING 5MM LS1017L         |
|            |                  |                              |             | 0.031010003000 |                               |
| JM23500022 | 033              | REVET 8MM LS0815             | JM23100006  | 081            | METAALSCHROEF M5X20 LS1017L   |
| JM23100035 | 034              | BORGRING LS1017L             | JM23100019  | 082            | METAALSCHROEF M4X18 LS1017L   |
| JM23500008 | 035              | MET.SCHR. M4X10MM LS0815     | JM23100016  | 083            | SLUITRING 4MM LS1017L         |
| JM23100029 | 036              | INZAAGPLAAT LS1017L          | JM23500087  | 084            | HANDGREEP LS0815              |
| JM23100013 | 039              | STERKNOP LS1017L             | JM23500088  | 085            | MOER LS0815                   |
| JM23500026 | 040              | ACHTERAANSLAG LS0815         | JM23500081  | 086            | MET.SCHR. M5X?? LS0815        |
| JM23100062 | 041              | INBUSBOUT M8X30 LS1017L      | JM23100007  | 087            | SLUITRING 5MM LS1017L         |
| JM23100061 | 042              | VEERRING 8MM LS1017L P       | JM23100149  | 088            | VEERRING 5MM LS1017L          |
| JM23100060 | 043              | SLUITRING 8MM LS1017L        | JM23500082  | 089            | AFDEKKAP LS0815               |
| JM23510013 | 044              | AANSLAG ASSY L0815           | JM23500083  | 090            | KEERRING LS0815               |
| JM23500127 |                  | AANSLAG L0815 P              | JM23500084  | 091            | PASRING LS0815                |
| JM23580063 | 201922011475-015 | LABEL "WAARSCH" LS0815       | JM23500083  | 092            | KEERRING LS0815               |
| JM23100065 | 045              | METAALSCHROEF M4X8 LS1017L   | JM23500082  | 093            | AFDEKKAP LS0815               |