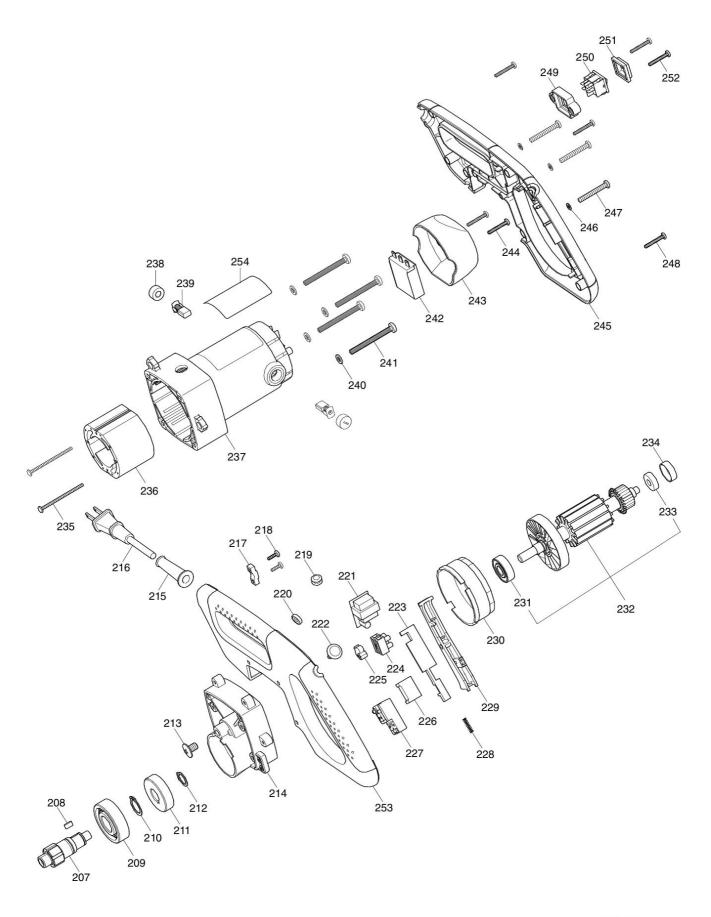

#### Model LS0815FL

| Art nr     | Tek nr           | Omschrijving                 | Art nr.     | Tek nr.        | Omschrijving 1/3              |
|------------|------------------|------------------------------|-------------|----------------|-------------------------------|
| JM23500132 | 001              | VOETDOP LS0815FL             | JM23100015  | 046            | VEERRING 4MM LS1017L P        |
| JM23100016 | 003              | SLUITRING 4MM LS1017L        | JM23100016  | 047            | SLUITRING 4MM LS1017L         |
| JM23500008 | 004              | MET.SCHR. M4X10MM LS0815     | JM23500024  | 048            | SPIE LS0815                   |
| JM23500009 | 005              | CENTREERBOUT LS0815          | JM23500095  | 049            | AANSLAGPLAAT 45GR LS0815      |
| JM23500001 | 006              | ANKER LS0815FL               | JM23100007  | 050            | SLUITRING 5MM LS1017L         |
| JM23500010 | 006A             | SCHAALVERDELING LS815        | JM23100149  | 051            | VEERRING 5MM LS1017L          |
| JM2708A060 | 006B             | LABEL "WAARSCHUWING" LS1017L | JM23500096  | 052            | INBUSBOUT M5X14MM LS0815      |
| JM23500011 | 006C             | VOETTAFEL LS0815 P           | JM23100016  | 053            | SLUITRING 4MM LS1017L         |
| JM2318A058 | 006D             | LABEL "WAARSCHUWING" LS815   | JM23100015  | 054            | VEERRING 4MM LS1017L P        |
| JM23100013 | 007              | STERKNOP LS1017L             | JM23500008  | 055            | MET.SCHR. M4X10MM LS0815      |
| JM23100025 | 008              | HOUDER LS1017L               | JM23500097  | 056            | AANSLAGKAP 45GR LS0815        |
| JM23100020 | 009              | VERGRENDELPLAAT "B" LS1017L  | JM23500094  | 057            | VEER 8MM LS0815               |
| JM23100016 | 010              | SLUITRING 4MM LS1017L        | JM23500093  | 058            | LABEL "45GR" LS0815           |
| JM23100015 | 011              | VEERRING 4MM LS1017L P       | JM23100051  | 059            | BORGPEN LS1017L               |
| JM23100014 | 012              | METAALSCHROEF M4X15 LS1017L  | JM23100049  | 060            | DRUKVEER LS1017L              |
| JM23100018 | 013              | VERGRENDELPLAAT "A" LS1017L  | JM23100052  | 061            | KLEMPLAAT LS1017L             |
| JM23100016 | 014              | SLUITRING 4MM LS1017L        | JM23510008  | 062            | ARMHOUDER ASSY LS0815         |
| JM23100015 | 015              | VEERRING 4MM LS1017L P       | JM23100087  | 062A           | BORGSCHROEF M6X8 LS1017L      |
| JM23100014 | 016              | METAALSCHROEF M4X15 LS1017L  | JM23500089  | 062B           | LINEAR LAGER LS0815           |
| JM23100023 | 017              | DRUKPLAAT LS1017L            | JM23100081  | 062C           | DEMPINGSBUFFER LS1017L        |
| JM23100021 | 018              | BORGVEER LS1017L             | JM23500090  | 062D           | ARMHOUDER LS0815 P            |
| JM23100022 | 019              | BLOKKEERPEN LS1017L          | JM23500092  | 062F           | KEERRING LS0815               |
| JM23500015 | 020              | BLOKKEERAS B LS0815FL        | JM23500079  | 063            | BORGRING E-8                  |
| JM23500014 | 021              | DRUKVEER LS0815FL            | JM23500078  | 064            | GLIJPLAAT LS0815              |
| JM23500013 | 022              | STELSCHROEF LS0815FL         | JM23100014  | 065            | METAALSCHROEF M4X15 LS1017L   |
| JM23100027 | 023              | BLOKKEERHANDEL LS1017L       | JM23100016  | 066            | SLUITRING 4MM LS1017L         |
| JM23500016 | 024              | BLOKKEERAS A LS0815FL        | JM23100048  | 067            | MARKEERPUNT LS1017L           |
| JM23500012 | 025              | GLIJPLAAT LS0815FL           | JM23500053  | 068            | KARTELRING 4MM LS0815         |
| JM23510002 | 026              | DRAAIPLATEAU LS0815FL        | JM23500080  | 069            | AANSLAG 90GR LS0815           |
| JM23500017 | 026A             | LABEL "SCHAALVERD" LS0815FL  | JM23100086  | 070            | VASTZETKNOP LS1017L           |
| JM23500018 | Sector Sector    | BLOKKEERAS LS0815FL          | JM23100190  | 071            | REVET 6MM LS1017L             |
| JM23500019 |                  | DRAAIPLATEAU LS0815FL P      | JM23100088  | 072            | DRUKVEER LS1017L              |
| JM23500019 | 0260<br>026D     | PIN 4X30MM LS0815            | JM23100010  | 072            | SLUITRING 10MM LS1017L        |
| JM23500020 |                  | MOER M10 LS0815              | JM23100010  | 074            | BORGMOER M10 LS1017L          |
| JM23500021 | 0202             | MET.SCHR. M4X10MM LS0815     | JM231000053 | 075            | KOMPLAAT LS1017L              |
| JM23100016 | 027              | SLUITRING 4MM LS1017L        | JM23100055  | 075            | SLUITRING 10X26X2,5MM LS1017L |
| JM23100010 | 020              | MARKEERPUNT LS1017L          | JM23100055  | 070            | GLIJLAGER LS1017L             |
| JM23500053 | 029              | KARTELRING 4MM LS0815        | JM23100055  | 078            | SLUITRING 10X26X2,5MM LS1017L |
| JM23100034 | 030              | INBUSBOUT M6X28 LS1017L      | JM23500086  | 079            | ARMHOUDER KAP LS0815          |
| JM23500023 | 032              | BORGMOER M8 LS0815           | JM23300080  | 080            | SLUITRING 5MM LS1017L         |
|            |                  |                              |             | 0.031010003000 |                               |
| JM23500022 | 033              | REVET 8MM LS0815             | JM23100006  | 081            | METAALSCHROEF M5X20 LS1017L   |
| JM23100035 | 034              | BORGRING LS1017L             | JM23100019  | 082            | METAALSCHROEF M4X18 LS1017L   |
| JM23500008 | 035              | MET.SCHR. M4X10MM LS0815     | JM23100016  | 083            | SLUITRING 4MM LS1017L         |
| JM23100029 | 036              | INZAAGPLAAT LS1017L          | JM23500087  | 084            | HANDGREEP LS0815              |
| JM23100013 | 039              | STERKNOP LS1017L             | JM23500088  | 085            | MOER LS0815                   |
| JM23500026 | 040              | ACHTERAANSLAG LS0815         | JM23500081  | 086            | MET.SCHR. M5X?? LS0815        |
| JM23100062 | 041              | INBUSBOUT M8X30 LS1017L      | JM23100007  | 087            | SLUITRING 5MM LS1017L         |
| JM23100061 | 042              | VEERRING 8MM LS1017L P       | JM23100149  | 088            | VEERRING 5MM LS1017L          |
| JM23100060 | 043              | SLUITRING 8MM LS1017L        | JM23500082  | 089            | AFDEKKAP LS0815               |
| JM23510013 | 044              | AANSLAG ASSY L0815           | JM23500083  | 090            | KEERRING LS0815               |
| JM23500127 |                  | AANSLAG L0815 P              | JM23500084  | 091            | PASRING LS0815                |
| JM23580063 | 201922011475-015 | LABEL "WAARSCH" LS0815       | JM23500083  | 092            | KEERRING LS0815               |
| JM23100065 | 045              | METAALSCHROEF M4X8 LS1017L   | JM23500082  | 093            | AFDEKKAP LS0815               |