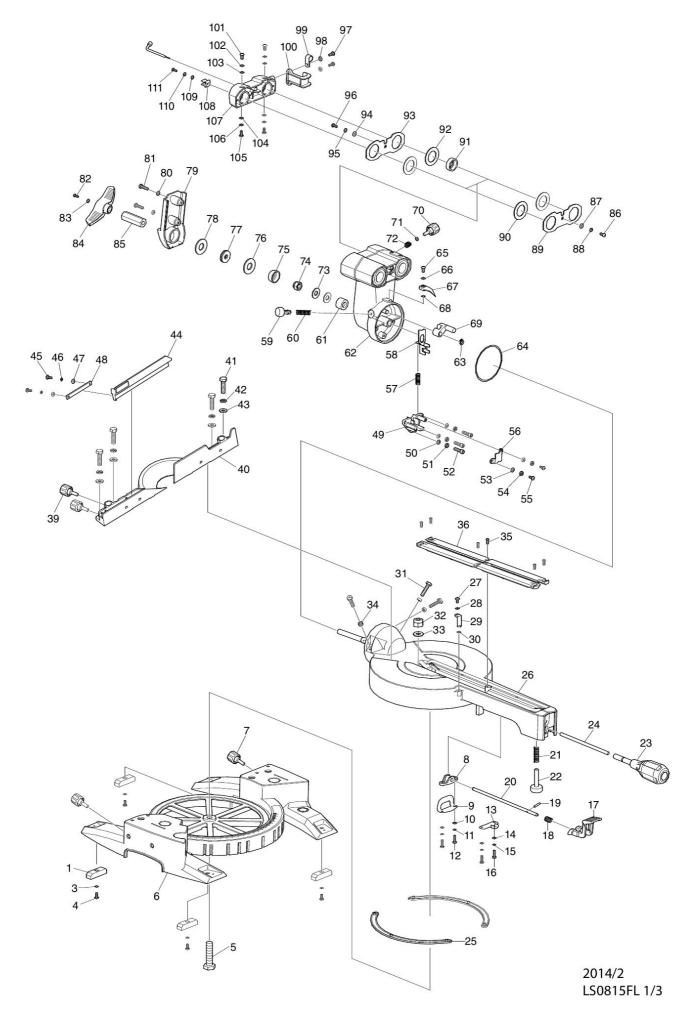

#### Model LS0815FL

| Art nr     | Tek nr           | Omschrijving                 | Art nr.     | Tek nr.        | Omschrijving 1/3              |
|------------|------------------|------------------------------|-------------|----------------|-------------------------------|
| JM23500132 | 001              | VOETDOP LS0815FL             | JM23100015  | 046            | VEERRING 4MM LS1017L P        |
| JM23100016 | 003              | SLUITRING 4MM LS1017L        | JM23100016  | 047            | SLUITRING 4MM LS1017L         |
| JM23500008 | 004              | MET.SCHR. M4X10MM LS0815     | JM23500024  | 048            | SPIE LS0815                   |
| JM23500009 | 005              | CENTREERBOUT LS0815          | JM23500095  | 049            | AANSLAGPLAAT 45GR LS0815      |
| JM23500001 | 006              | ANKER LS0815FL               | JM23100007  | 050            | SLUITRING 5MM LS1017L         |
| JM23500010 | 006A             | SCHAALVERDELING LS815        | JM23100149  | 051            | VEERRING 5MM LS1017L          |
| JM2708A060 | 006B             | LABEL "WAARSCHUWING" LS1017L | JM23500096  | 052            | INBUSBOUT M5X14MM LS0815      |
| JM23500011 | 006C             | VOETTAFEL LS0815 P           | JM23100016  | 053            | SLUITRING 4MM LS1017L         |
| JM2318A058 | 006D             | LABEL "WAARSCHUWING" LS815   | JM23100015  | 054            | VEERRING 4MM LS1017L P        |
| JM23100013 | 007              | STERKNOP LS1017L             | JM23500008  | 055            | MET.SCHR. M4X10MM LS0815      |
| JM23100025 | 008              | HOUDER LS1017L               | JM23500097  | 056            | AANSLAGKAP 45GR LS0815        |
| JM23100020 | 009              | VERGRENDELPLAAT "B" LS1017L  | JM23500094  | 057            | VEER 8MM LS0815               |
| JM23100016 | 010              | SLUITRING 4MM LS1017L        | JM23500093  | 058            | LABEL "45GR" LS0815           |
| JM23100015 | 011              | VEERRING 4MM LS1017L P       | JM23100051  | 059            | BORGPEN LS1017L               |
| JM23100014 | 012              | METAALSCHROEF M4X15 LS1017L  | JM23100049  | 060            | DRUKVEER LS1017L              |
| JM23100018 | 013              | VERGRENDELPLAAT "A" LS1017L  | JM23100052  | 061            | KLEMPLAAT LS1017L             |
| JM23100016 | 014              | SLUITRING 4MM LS1017L        | JM23510008  | 062            | ARMHOUDER ASSY LS0815         |
| JM23100015 | 015              | VEERRING 4MM LS1017L P       | JM23100087  | 062A           | BORGSCHROEF M6X8 LS1017L      |
| JM23100014 | 016              | METAALSCHROEF M4X15 LS1017L  | JM23500089  | 062B           | LINEAR LAGER LS0815           |
| JM23100023 | 017              | DRUKPLAAT LS1017L            | JM23100081  | 062C           | DEMPINGSBUFFER LS1017L        |
| JM23100021 | 018              | BORGVEER LS1017L             | JM23500090  | 062D           | ARMHOUDER LS0815 P            |
| JM23100022 | 019              | BLOKKEERPEN LS1017L          | JM23500092  | 062F           | KEERRING LS0815               |
| JM23500015 | 020              | BLOKKEERAS B LS0815FL        | JM23500079  | 063            | BORGRING E-8                  |
| JM23500014 | 021              | DRUKVEER LS0815FL            | JM23500078  | 064            | GLIJPLAAT LS0815              |
| JM23500013 | 022              | STELSCHROEF LS0815FL         | JM23100014  | 065            | METAALSCHROEF M4X15 LS1017L   |
| JM23100027 | 023              | BLOKKEERHANDEL LS1017L       | JM23100016  | 066            | SLUITRING 4MM LS1017L         |
| JM23500016 | 024              | BLOKKEERAS A LS0815FL        | JM23100048  | 067            | MARKEERPUNT LS1017L           |
| JM23500012 | 025              | GLIJPLAAT LS0815FL           | JM23500053  | 068            | KARTELRING 4MM LS0815         |
| JM23510002 | 026              | DRAAIPLATEAU LS0815FL        | JM23500080  | 069            | AANSLAG 90GR LS0815           |
| JM23500017 | 026A             | LABEL "SCHAALVERD" LS0815FL  | JM23100086  | 070            | VASTZETKNOP LS1017L           |
| JM23500018 | Sector Sector    | BLOKKEERAS LS0815FL          | JM23100190  | 071            | REVET 6MM LS1017L             |
| JM23500019 |                  | DRAAIPLATEAU LS0815FL P      | JM23100088  | 072            | DRUKVEER LS1017L              |
| JM23500019 | 0260<br>026D     | PIN 4X30MM LS0815            | JM23100010  | 072            | SLUITRING 10MM LS1017L        |
| JM23500020 |                  | MOER M10 LS0815              | JM23100010  | 074            | BORGMOER M10 LS1017L          |
| JM23500021 | 0202             | MET.SCHR. M4X10MM LS0815     | JM231000053 | 075            | KOMPLAAT LS1017L              |
| JM23100016 | 027              | SLUITRING 4MM LS1017L        | JM23100055  | 075            | SLUITRING 10X26X2,5MM LS1017L |
| JM23100010 | 020              | MARKEERPUNT LS1017L          | JM23100055  | 070            | GLIJLAGER LS1017L             |
| JM23500053 | 029              | KARTELRING 4MM LS0815        | JM23100055  | 078            | SLUITRING 10X26X2,5MM LS1017L |
| JM23100034 | 030              | INBUSBOUT M6X28 LS1017L      | JM23500086  | 079            | ARMHOUDER KAP LS0815          |
| JM23500023 | 032              | BORGMOER M8 LS0815           | JM23300080  | 080            | SLUITRING 5MM LS1017L         |
|            |                  |                              |             | 0.031010003000 |                               |
| JM23500022 | 033              | REVET 8MM LS0815             | JM23100006  | 081            | METAALSCHROEF M5X20 LS1017L   |
| JM23100035 | 034              | BORGRING LS1017L             | JM23100019  | 082            | METAALSCHROEF M4X18 LS1017L   |
| JM23500008 | 035              | MET.SCHR. M4X10MM LS0815     | JM23100016  | 083            | SLUITRING 4MM LS1017L         |
| JM23100029 | 036              | INZAAGPLAAT LS1017L          | JM23500087  | 084            | HANDGREEP LS0815              |
| JM23100013 | 039              | STERKNOP LS1017L             | JM23500088  | 085            | MOER LS0815                   |
| JM23500026 | 040              | ACHTERAANSLAG LS0815         | JM23500081  | 086            | MET.SCHR. M5X?? LS0815        |
| JM23100062 | 041              | INBUSBOUT M8X30 LS1017L      | JM23100007  | 087            | SLUITRING 5MM LS1017L         |
| JM23100061 | 042              | VEERRING 8MM LS1017L P       | JM23100149  | 088            | VEERRING 5MM LS1017L          |
| JM23100060 | 043              | SLUITRING 8MM LS1017L        | JM23500082  | 089            | AFDEKKAP LS0815               |
| JM23510013 | 044              | AANSLAG ASSY L0815           | JM23500083  | 090            | KEERRING LS0815               |
| JM23500127 |                  | AANSLAG L0815 P              | JM23500084  | 091            | PASRING LS0815                |
| JM23580063 | 201922011475-015 | LABEL "WAARSCH" LS0815       | JM23500083  | 092            | KEERRING LS0815               |
| JM23100065 | 045              | METAALSCHROEF M4X8 LS1017L   | JM23500082  | 093            | AFDEKKAP LS0815               |