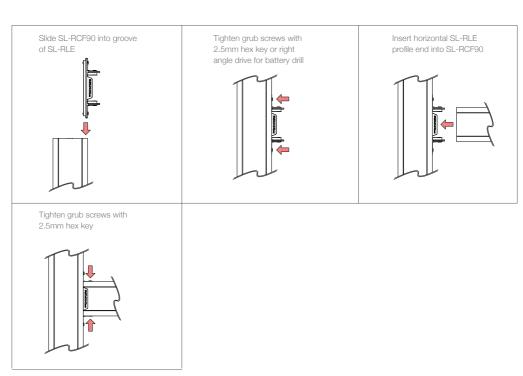

## SL-RCF90 How to build a wall

Slide SL-RCF90 into groove of vertical SL-RLE and Insert profile end of horizontal SL-RLE into SL-RCF90, tighten grub screws with 2.5mm hex key to secure. tighen grub screws with 2.5mm hex key to secure.  $\sum$ NOTE: Refer to Wall Layout Guide TD-15 & TD-16 for extrusion spacing instructions